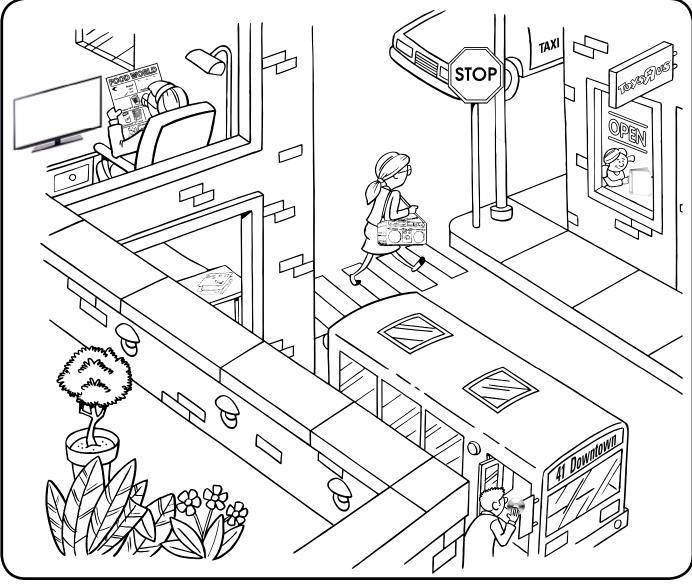

#### 5. Optional Activities:

- i) The Word Search puzzle will provide further reinforcement of vocabulary skills. 15
- ii) Can You Find Me? visual discrimination: hidden pictures of media forms 16
- iii) Media Match: vocabulary and picture match: make one (or more) sets of 17-18 vocabulary cards and media pictures for an activity for language learning center.