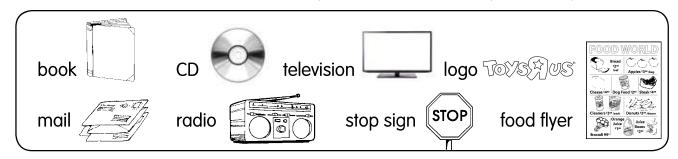

#### 2. Beginning the Unit:

- Introduce the term "media" and explain that we use media forms to send messages to each other. Ask students to identify print media objects on display. Place word cards with appropriate objects. Discuss words on remaining cards and ask students to bring in examples to add to the display.
- 3. Explain that there are other forms of media other than print. Use the word/picture 10-14 cards to illustrate this point. Display cards or use on a chart.
- 4. Review the recognition of media forms by making a game of matching the words and the pictures.

#### 5. Optional Activities:

- i) The Word Search puzzle will provide further reinforcement of vocabulary skills. 15
- ii) Can You Find Me? visual discrimination: hidden pictures of media forms 16
- iii) Media Match: vocabulary and picture match: make one (or more) sets of 17-18 vocabulary cards and media pictures for an activity for language learning center.